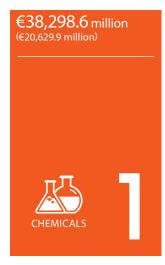

## **IMPORTS**

SHARE: 27.3%

#### TOTAL IMPORTS 2:

€140,096.8 million

million (€96,456.2 million)