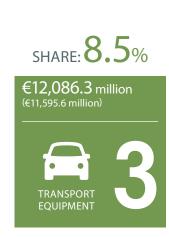

ROPE**

TOTAL EXPORTS:

€108,118.4 million (€78,606.1 million)

SHARE: **75.7**%



#### **ASIA**

TOTAL EXPORTS:

€14,224.0 million (€9,465.5 million)

SHARE: 10.0%



#### AMERICA

TOTAL EXPORTS:

€12,625.6 million (€9,553.6 million)

SHARE: **8.8**%

### **EXPORTS**

## **IMPORTS**



#### TOTAL EXPORTS 1:

€142,903.3

million (€101 966 2 million)

#### TOTAL IMPORTS 2:

€140,096.8 million

million (€96,456.2 million)



### **EUROPE**

TOTAL IMPORTS:

€102,564.8 million (€70,560.3 million)

SHARE: **73.2**%



### ASIA

TOTAL IMPORTS:

€21,025.4 million (€14,317.4 million)

SHARE: **15.0**%



### **AMERICA**

TOTAL IMPORTS:

€12,843.1 million (€8,722.9 million)

SHARE: **9.2**%



# **BELGIAN FOREIGN TRADE - PRODUCTS**

January - March 2022 (January - March 2021)

## **EXPORTS**







## **IMPORTS**





SHARE: 27.3%