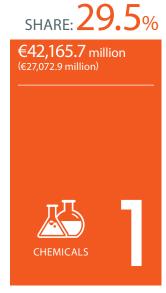

EUROPE**

TOTAL EXPORTS:

€108,118.4 million (€78,606.1 million)

SHARE: **75.7**%



#### **ASIA**

TOTAL EXPORTS:

€14,224.0 million (€9,465.5 million)

SHARE: 10.0%



#### AMERICA

TOTAL EXPORTS:

€12,625.6 million (€9,553.6 million)

SHARE: **8.8**%

### **EXPORTS**

## **IMPORTS**



#### TOTAL EXPORTS 1:

€142,903.3

million (€101 966 2 million)

#### TOTAL IMPORTS 2:

€140,096.8 million

million (€96,456.2 million)



### **EUROPE**

TOTAL IMPORTS:

€102,564.8 million (€70,560.3 million)

SHARE: **73.2**%



### ASIA

TOTAL IMPORTS:

€21,025.4 million (€14,317.4 million)

SHARE: **15.0**%



### **AMERICA**

TOTAL IMPORTS:

€12,843.1 million (€8,722.9 million)

SHARE: **9.2**%



# **BELGIAN FOREIGN TRADE - PRODUCTS**

January - March 2022 (January - March 2021)

## **EXPORTS**







## **IMPORTS**





SHARE: 27.3%