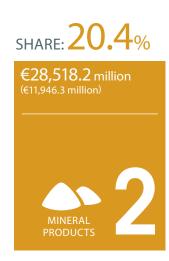

RTS:

€108,118.4 million (€78,606.1 million)

SHARE: **75.7**%



#### **ASIA**

TOTAL EXPORTS:

€14,224.0 million (€9,465.5 million)

SHARE: 10.0%



#### AMERICA

TOTAL EXPORTS:

€12,625.6 million (€9,553.6 million)

SHARE: **8.8**%

### **EXPORTS**

## **IMPORTS**



#### TOTAL EXPORTS 1:

€142,903.3

million (€101 966 2 million)

#### TOTAL IMPORTS 2:

€140,096.8 million

million (€96,456.2 million)



### **EUROPE**

TOTAL IMPORTS:

€102,564.8 million (€70,560.3 million)

SHARE: **73.2**%



### ASIA

TOTAL IMPORTS:

€21,025.4 million (€14,317.4 million)

SHARE: **15.0**%



### **AMERICA**

TOTAL IMPORTS:

€12,843.1 million (€8,722.9 million)

SHARE: **9.2**%



# **BELGIAN FOREIGN TRADE - PRODUCTS**

January - March 2022 (January - March 2021)

## **EXPORTS**







## **IMPORTS**





SHARE: 27.3%