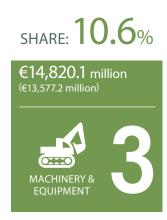

illion (€78,606.1 million)

SHARE: **75.7**%



#### **ASIA**

TOTAL EXPORTS:

€14,224.0 million (€9,465.5 million)

SHARE: 10.0%



#### AMERICA

TOTAL EXPORTS:

€12,625.6 million (€9,553.6 million)

SHARE: **8.8**%

### **EXPORTS**

## **IMPORTS**



#### TOTAL EXPORTS 1:

€142,903.3

million (€101 966 2 million)

#### TOTAL IMPORTS 2:

€140,096.8 million

million (€96,456.2 million)



### **EUROPE**

TOTAL IMPORTS:

€102,564.8 million (€70,560.3 million)

SHARE: **73.2**%



### ASIA

TOTAL IMPORTS:

€21,025.4 million (€14,317.4 million)

SHARE: **15.0**%



### **AMERICA**

TOTAL IMPORTS:

€12,843.1 million (€8,722.9 million)

SHARE: **9.2**%



# **BELGIAN FOREIGN TRADE - PRODUCTS**

January - March 2022 (January - March 2021)

## **EXPORTS**







## **IMPORTS**





SHARE: 27.3%