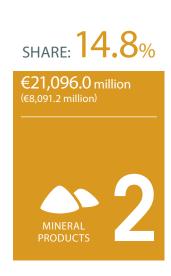

**EUROPE**

TOTAL EXPORTS:

€108,118.4 million (€78,606.1 million)

SHARE: **75.7**%



#### **ASIA**

TOTAL EXPORTS:

€14,224.0 million (€9,465.5 million)

SHARE: 10.0%



#### AMERICA

TOTAL EXPORTS:

€12,625.6 million (€9,553.6 million)

SHARE: **8.8**%

### **EXPORTS**

## **IMPORTS**



#### TOTAL EXPORTS 1:

€142,903.3

million (€101 966 2 million)

#### TOTAL IMPORTS 2:

€140,096.8 million

million (€96,456.2 million)



### **EUROPE**

TOTAL IMPORTS:

€102,564.8 million (€70,560.3 million)

SHARE: **73.2**%



### ASIA

TOTAL IMPORTS:

€21,025.4 million (€14,317.4 million)

SHARE: **15.0**%



### **AMERICA**

TOTAL IMPORTS:

€12,843.1 million (€8,722.9 million)

SHARE: **9.2**%



# **BELGIAN FOREIGN TRADE - PRODUCTS**

January - March 2022 (January - March 2021)

## **EXPORTS**







## **IMPORTS**





SHARE: 27.3%